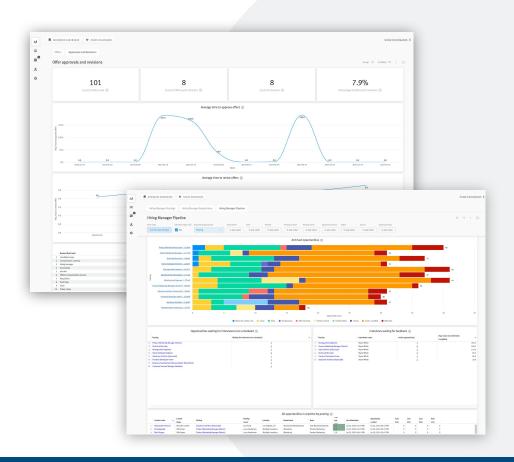

# Advanced Visual Insights Dashboards

- Offers Approvals & Revisions Dashboard
- Hiring Manager Pipeline Dashboard
- Recruiter Operations Dashboards
  - Interviews
  - Feedback
  - Performance
  - o Current Operations: Team View
  - o Performance: Team View

# For Talent Acquisition Leaders and Ops

- Have visibility into approval and revision activity for Offers to understand the iterative process and identify bottlenecks impacting successful hiring
- Complement the out of the box dashboards with your ability to build your own, leveraging our curated datasets and the power of Looker

### **For Hiring Managers**

- With Advanced Analytics the Hiring Manager benefits from Pipeline insights to ensure they can proactively address friction points
- When Requisitions are in use, the Requisitions tab allows Hiring Managers to visualize metrics relative to opportunity volume, time in stage and hiring efficiency by Requisition