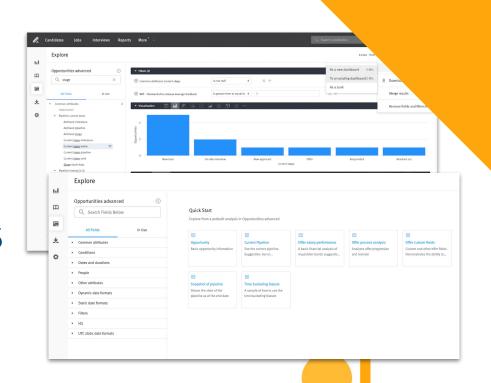

### **Data Explorer**

- Truly explore your data with custom analysis directly in Lever
- Create and save reports and dashboards with visualizations of your data, including custom fields
- Start your analysis with a series of data templates that help you get started