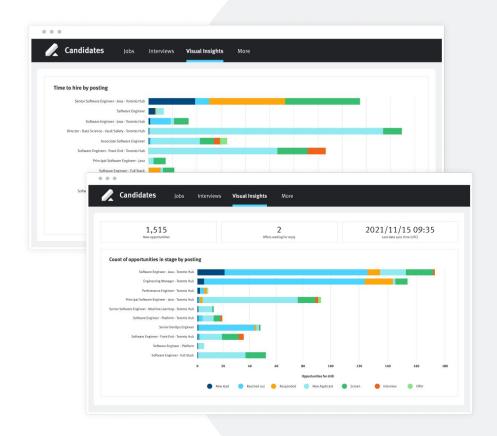

# Advanced Visual Insights Dashboards

- Offers Approvals & Revisions Dashboard
- Hiring Manager Pipeline Dashboard
- Recruiter Operations Dashboards
  - Interviews
  - Feedback
  - Performance
  - o Current Operations: Team View
  - o Performance: Team View

### **For Recruiters**

- Unlock a comprehensive view of Interview activity and access granular insight into Interview Feedback
- Measure historical efficiency at moving candidates through the pipeline in the Performance page, then do the same for your team with the Performance Team View
- Manage your team's overall performance with Current Ops Team view