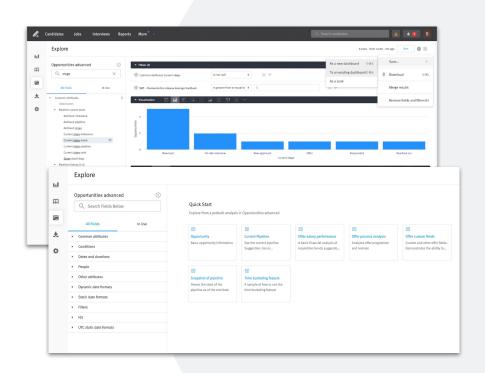

### **Data Explorer**

- Truly explore your data with custom analysis directly in Lever
- Create and save reports and dashboards with visualizations of your data, including custom fields
- Start your analysis with a series of data templates that help you get started