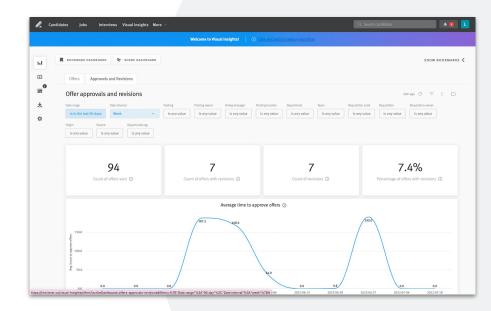

# Advanced Visual Insights Dashboards

- Offers Approvals & Revisions Dashboard
- Hiring Manager Pipeline Dashboard
- Recruiter Operations Dashboards
  - Interviews
  - Feedback
  - Performance
  - o Current Operations: Team View
  - o Performance: Team View

# For Talent Acquisition Leaders and Ops

- Have visibility into approval and revision activity for Offers to understand the iterative process and identify bottlenecks impacting successful hiring
- Complement the out of the box dashboards with your ability to build your own, leveraging our curated datasets and the power of Looker