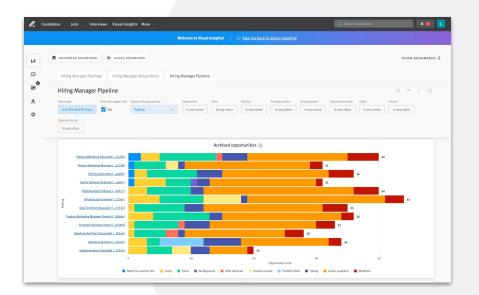

### **For Hiring Managers**

- With Advanced Analytics the Hiring Manager benefits from Pipeline insights to ensure they can proactively address friction points
- When Requisitions are in use, the Requisitions tab allows Hiring Managers to visualize metrics relative to opportunity volume, time in stage and hiring efficiency by Requisition