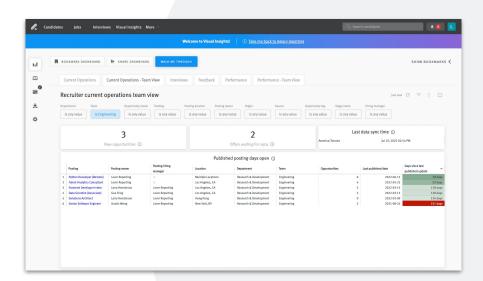

# Advanced Visual Insights Dashboards

- Offers Approvals & Revisions Dashboard
- Hiring Manager Pipeline Dashboard
- Recruiter Operations Dashboards
  - Interviews
  - Feedback
  - Performance
  - o Current Operations: Team View
  - o Performance: Team View

### **For Recruiters**

- Unlock a comprehensive view of Interview activity and access granular insight into Interview Feedback
- Measure historical efficiency at moving candidates through the pipeline in the Performance page, then do the same for your team with the Performance Team View
- Manage your team's overall performance with Current Ops Team view